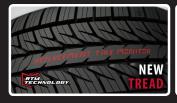

## FEATURES + BENEFITS

- 1 SmartGrip: Strong center rib and stable shoulder blocks for sporty handling. Silica rich compound, large circumferential grooves, strategically placed sipes and block edges for all-season traction.
- 2 StabiliTread: Optimized pattern stiffness and wider footprint for longer tread life.
- Replacement Tire Monitor Technology (RTM®): Unique stamp that visually indicates need for tire replacement by changing from "Replacement Tire Monitor" to "Replace Tire" based on tread wear.