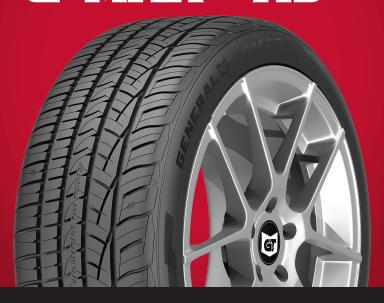

## ULTRA-HIGH PERFORMANCE ALL-SEASON TIRE FOR SPORTS CARS AND LUXURY SEDANS

A bold ultra-high performance tire offering all-season traction. Smart Technologies provide visual wear alerts, performance in all seasons and longer tread life. A smarter tire for a smarter driver.

## FEATURES + BENEFITS

- 1 SmartGrip: Strong center rib and stable shoulder blocks for sporty handling. Silica rich compound, large circumferential grooves, strategically placed sipes and block edges for all-season traction.
- 2 StabiliTread: Optimized pattern stiffness and wider footprint for longer tread life.
- Replacement Tire Monitor Technology (RTM®): Unique stamp that visually indicates need for tire replacement by changing from "Replacement Tire Monitor" to "Replace Tire" based on tread wear.