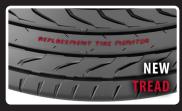

### Replacement Tire Monitor Technology (RTM®):

Unique stamp that visually indicates need for tire replacement by changing from "Replacement Tire Monitor" to "Replace Tire" based on tread wear.

| UTQG:     | TREAD | TRACTION | TEMPERATURE |
|-----------|-------|----------|-------------|
| ALL SIZES | 360   | AA       | А           |