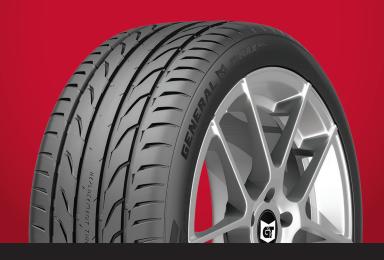

## ULTRA-HIGH PERFORMANCE SUMMER TIRE FOR SPORTS CARS, & LUXURY SEDANS

A superior ultra-high performance summer tire that is packed with Smart features and technologies to offer outstanding traction, handling and durability.

## G-MAXIM RS

#### FEATURES + BENEFITS

- 1 SmartGrip: Strong center rib with larger stable shoulder blocks for sporty handling. Silica-rich compound, large circumferential channels with directional grooves allow quick water dispersion for superb wet traction and hydroplaning resistance.
- StabiliTread: Optimized pattern stiffness and wider footprint for longer tread life.
- 3 Smart Monitors: Replacement Tire Monitor (RTM®) alerts drivers of treadwear conditions.