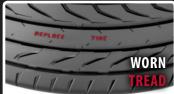

### Replacement Tire Monitor Technology (RTM®):

Unique stamp that visually indicates need for tire replacement by changing from "Replacement Tire Monitor" to "Replace Tire" based on tread wear.

| UTQG:     | TREAD | TRACTION | TEMPERATURE |
|-----------|-------|----------|-------------|
| ALL SIZES | 360   | AA       | А           |