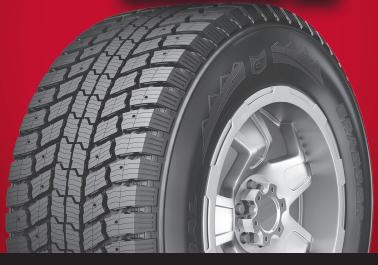

## GRABBERTM ARCTIC LT

## STUDDABLE WINTER TIRE FOR LIGHT TRUCKS AND SUVS IN LT-METRIC SIZES

A durable, innovative, light truck studdable winter tire with outstanding low temperature traction in snow, ice and wet conditions.

Studdable Design

High Tech body reinforcements provide confident stability under all load conditions.