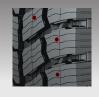

Stepped Reinforcement Bars: Strengthens the shoulder, improving handling and braking in all weather conditions, while the stepped ridges provide additional deep snow grip.

Tread Block Reinforcement Buttress: Adds strength and stability to tread blocks to provide improved handling dynamics and optimized wet and dry braking performance.