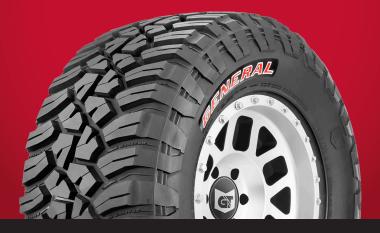

## GRABBERTM X3

## MUD-TERRAIN TIRE FOR LIGHT Trucks and suvs

A bold and aggressive mud-terrain tire that delivers extreme off-road capabilities, balanced with impressive on-road performance.

High Tech body reinforcements provide confident stability under all load conditions.

## FEATURES + BENEFITS

**3-Ply DuraGen™:** Race proven durability and puncture resistance provides driving confidence under the world's most extreme conditions.

High Void Pattern Design: An aggressive open pattern delivers extreme off-road traction, while large channels promote self-cleaning of water and mud.